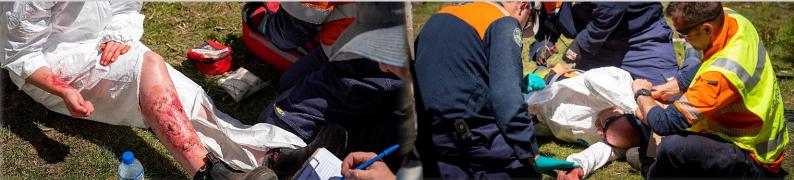

## SGC Safety is proud to train under the KGE Mines Rescue banner for all RTO Courses

Our difference is in our training method which incorporates mock group scenarios and trainers with real world experience. Delivery is all face to face and assessment is blended with, practical, theory and holistic assessment.

- Recognise an emergency situation.
- Identify, assess and manage immediate hazards to health and safety of self and others.
- Provide first aid and monitor the casualty's condition in accordance with established first aid principles.
- Operate and use first aid equipment and resources.
- Perform Cardiopulmonary resuscitation (CPR) in accordance with Australian Resuscitation Council (ARC) guidelines.
- Successfully coordinate
  evacuation of casualties and
  arrange support services in
  accordance with relevant
  principles and procedures.