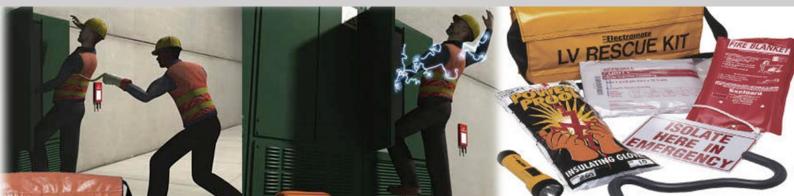

#### **Contents:**

- Electrical isolation
- Remove a patient from a live panel
- First aid management
- CPR

Our difference is in our training method which incorporates mock group scenarios and trainers with real world experience. Delivery is all face to face and assessment is blended with, practical, theory and holistic assessment.